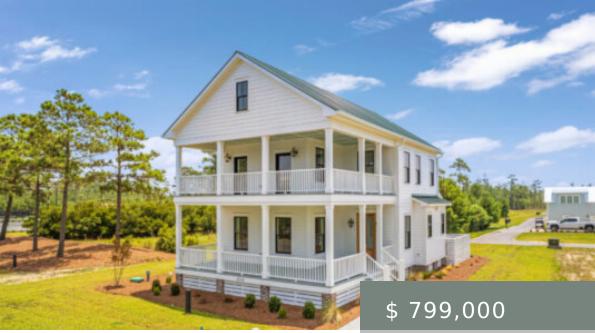

## 234 E. HARBORSIDE ROAD

https://riverdunesrealty.com

A charming coastal cottage with harbor views in the Harbor Village, featuring an open floorplan, duallevel porches, and upstairs living space. Experience the picturesque views of the Grace Harbor Marina from either of the front porches on this charming 3 bedroom and 2.5 bath cottage with 2,248 square feet. This...

- 3 beds
- 2.5 baths
- Home
- 2248 sq ft

## **BASIC FACTS**

| Neighborhood: Boathouse Row | Bedrooms: 3         |
|-----------------------------|---------------------|
| Bathrooms: 2.5              | Floors: 2           |
| <b>Area:</b> 2248 sq ft     | Lot size: .19 acres |
| Year built: 2022            | Type: Home          |
| Builder: SLD Custom Homes   | Property Type: Home |