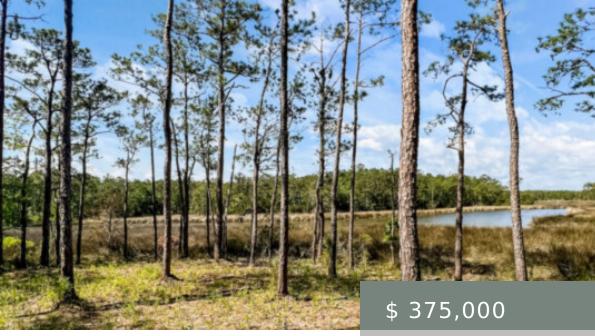

## **203 RIVER WATCH ROAD**

https://riverdunesrealty.com

Nestled in River Dunes' most exclusive neighborhood, homesites on Preservation Road are estate-sized, private riverside homesites. This large homesite is just across Preservation Road from the Pamlico Sound, Neuse River and Intracoastal Waterway. River Dunes' award-winning master plan embraces gathering spaces, spectacular water views, year-round boating and outdoor living. Enjoy...

## **BASIC FACTS**

Water View: Gum Thicket Creekfront, Neuse Neighborhood: Preservation

River Views

Homesite: 12

Area: 3.3 acres

Lot size: 3.3 acres

Type: Homesite

Property Type: Homesite